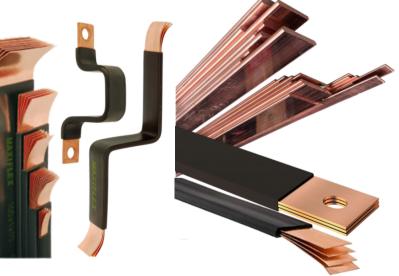

## (finder)

- Italian manufacturer founded in 1954
- Wide selection of relays and timers
- Thermoregulation Products including NEW Type 3R filter fans
- Enclosure LED Lighting
- NEW OPTO Smart Relay

- MAXIFLEX Near Zero **Bend Radius Power Cable**
- Custom Copper Components
- Precision-Engineered Copper Profiles
- Standard and Custom-Engineered Busbars
- Motor Rotor Profiles
- Comprehensive Kitting Solutions